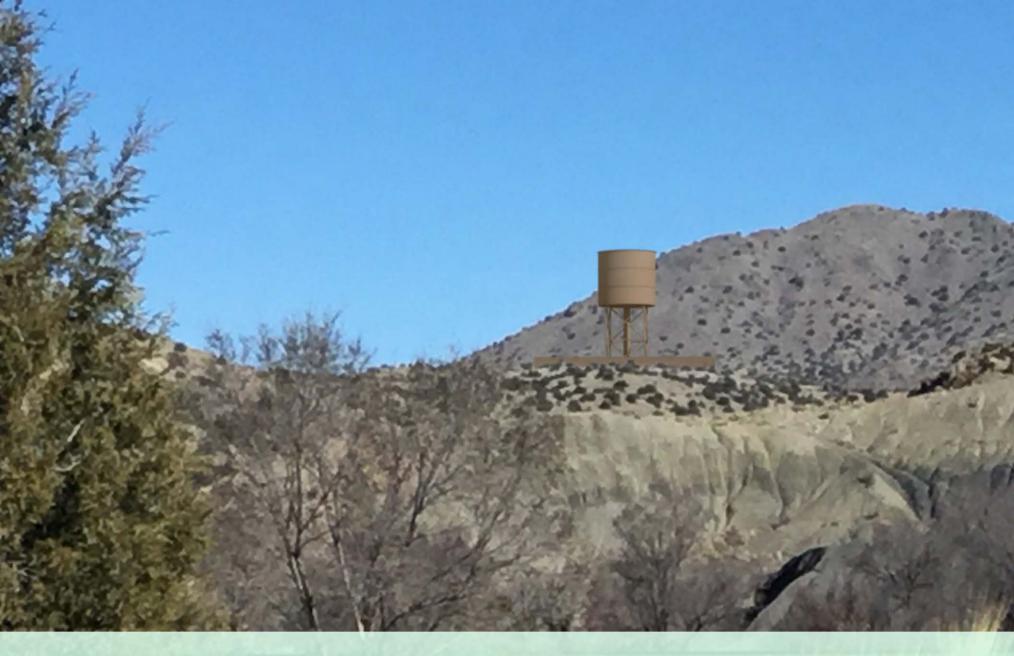

## **Aerial View**

Point 1 - Existing View

Point 1 - Water Tower

Point 1 - Monopine

Point 4 - Existing View

Point 4 - Water Tower

Point 5 - Existing View

Point 5 - Water Tower