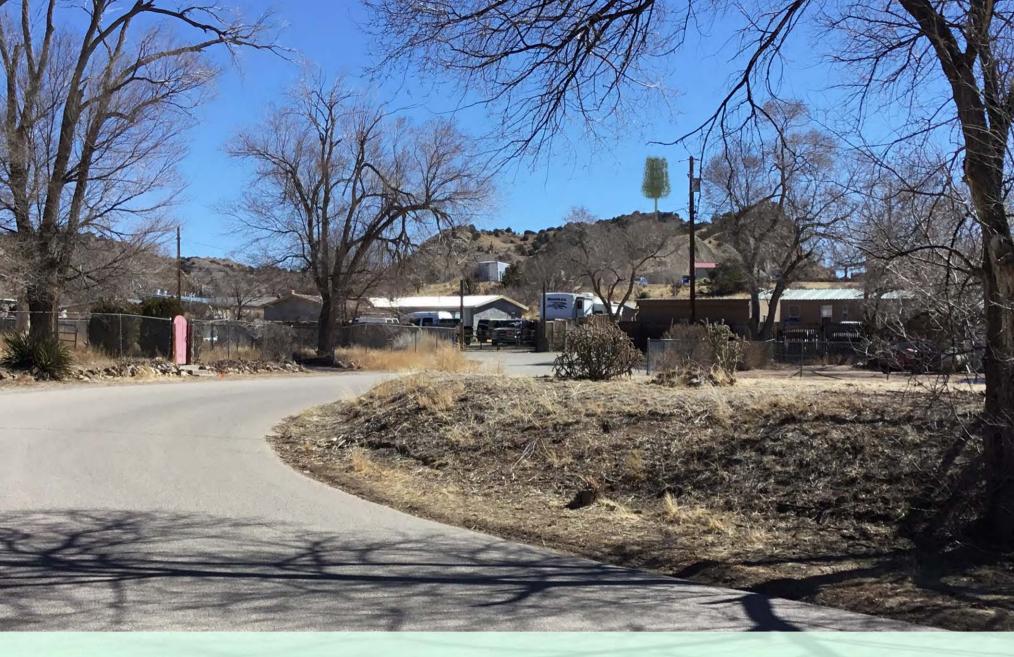

0 NM 14, Los Cerrillos, NM 78229

Santa Fe County, Picture Rock Quadrangle (USGS)

Latitude: 35° 26' 15.309" N, Longitude: 106° 7' 15.065" W

Dear Mr. Kurtz:

Using information provided to us by the State Historic Preservation Office and several local organizations Trileaf has completed photo-simulations to show what the proposed communication tower will look like from different viewpoints around the area.

Attached you will find simulations showing both the water tower and stealth pine tree option for the tower. Unfortunately, we were not able to produce simulations for all the locations that were requested. However, we hope that this will provide a good context for everyone.

## **Aerial View**

Point 1 - Existing View

Point 1 - Water Tower

Point 1 - Monopine

Point 4 - Existing View

Point 4 - Water Tower

Point 5 - Existing View

Point 5 - Water Tower