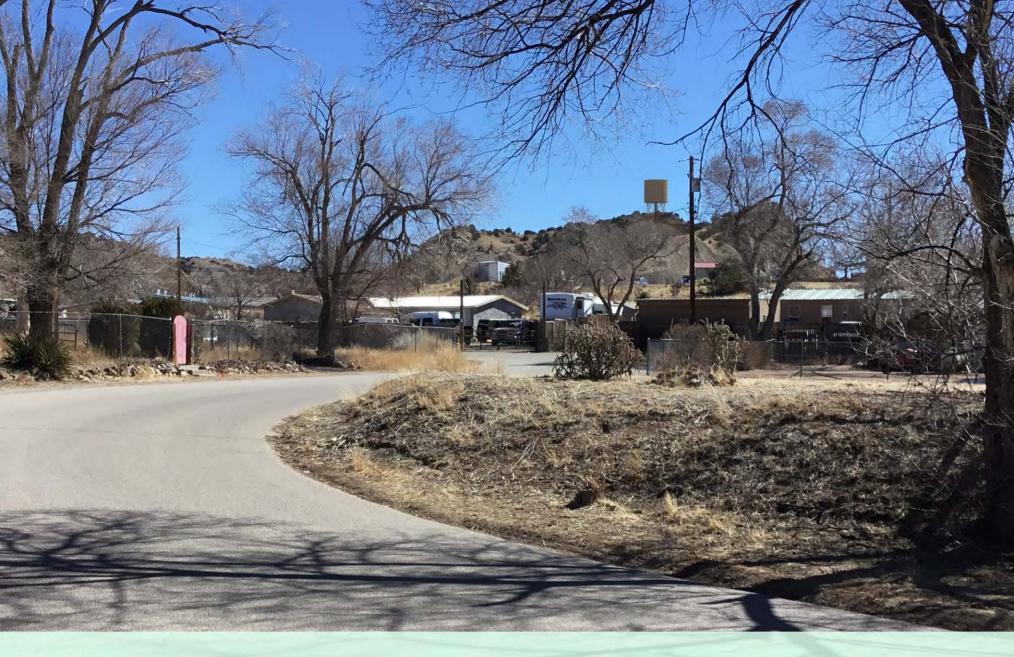

0 NM 14, Los Cerrillos, NM 78229

Santa Fe County, Picture Rock Quadrangle (USGS)

Latitude: 35° 26' 15.309" N, Longitude: 106° 7' 15.065" W

Dear Mr. Kurtz:

Using information provided to us by the State Historic Preservation Office and several local organizations Trileaf has completed photo-simulations to show what the proposed communication tower will look like from different viewpoints around the area.

Attached you will find simulations showing both the water tower and stealth pine tree option for the tower. Unfortunately, we were not able to produce simulations for all the locations that were requested. However, we hope that this will provide a good context for everyone.

## **Aerial View**

Point 1 - Existing View

Point 1 - Water Tower

Point 1 - Monopine

Point 4 - Existing View

Point 4 - Water Tower

Point 5 - Existing View

Point 5 - Water Tower