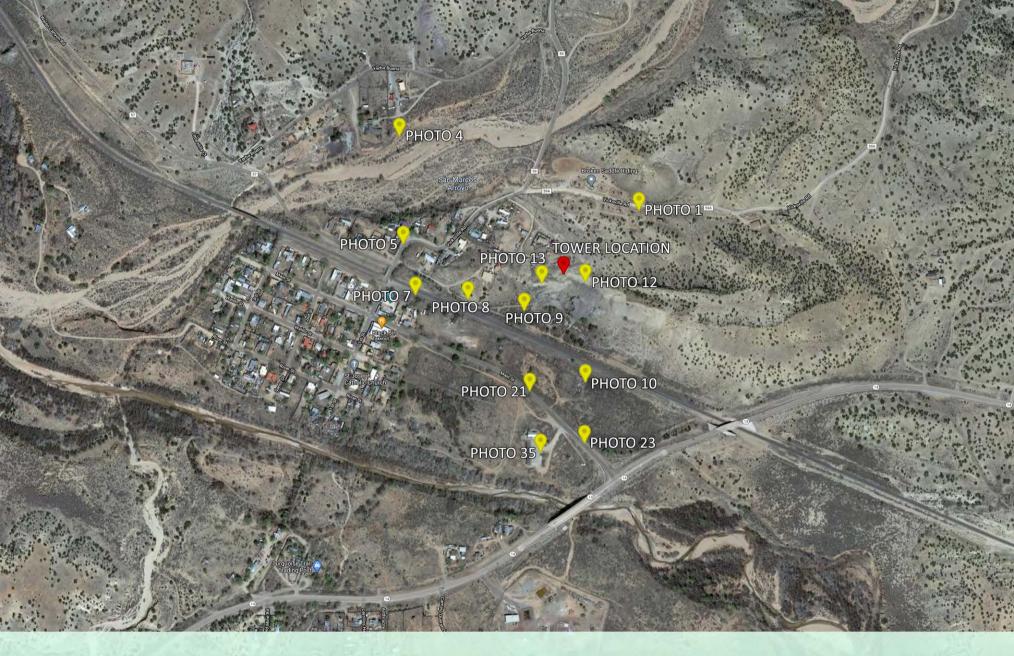

0 NM 14, Los Cerrillos, NM 78229

Santa Fe County, Picture Rock Quadrangle (USGS)

Latitude: 35° 26' 15.309" N, Longitude: 106° 7' 15.065" W

Dear Mr. Kurtz:

Using information provided to us by the State Historic Preservation Office and several local organizations Trileaf has completed photo-simulations to show what the proposed communication tower will look like from different viewpoints around the area.

## **Aerial View**

Point 1 - Existing View

Point 1 - Water Tower

Point 1 - Monopine

Point 4 - Existing View

Point 4 - Water Tower

Point 5 - Existing View

Point 5 - Water Tower