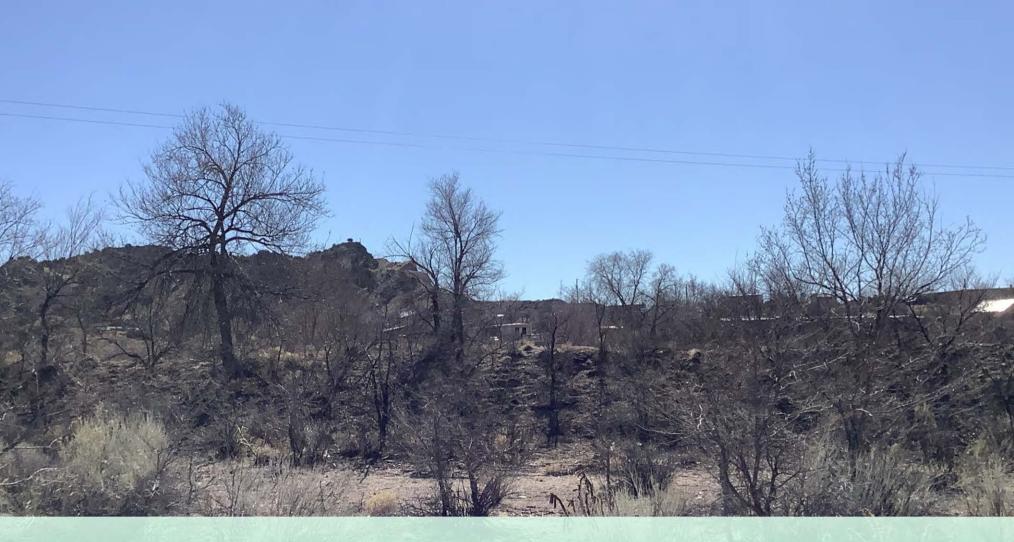

0 NM 14, Los Cerrillos, NM 78229

Santa Fe County, Picture Rock Quadrangle (USGS)

Latitude: 35° 26' 15.309" N, Longitude: 106° 7' 15.065" W

Dear Mr. Kurtz:

Using information provided to us by the State Historic Preservation Office and several local organizations Trileaf has completed photo-simulations to show what the proposed communication tower will look like from different viewpoints around the area.

Attached you will find simulations showing both the water tower and stealth pine tree option for the tower. Unfortunately, we were not able to produce simulations for all the locations that were requested. However, we hope that this will provide a good context for everyone.

## **Aerial View**

Point 1 - Existing View

Point 1 - Water Tower

Point 1 - Monopine

Point 4 - Existing View

Point 4 - Water Tower

Point 5 - Existing View

Point 5 - Water Tower