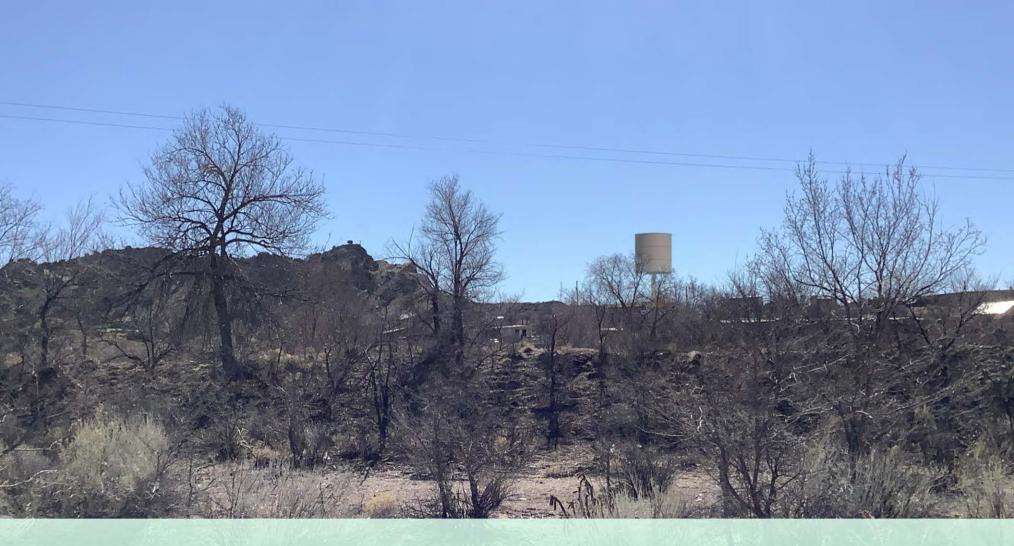

0 NM 14, Los Cerrillos, NM 78229

Santa Fe County, Picture Rock Quadrangle (USGS)

Latitude: 35° 26' 15.309" N, Longitude: 106° 7' 15.065" W

Dear Mr. Kurtz:

Using information provided to us by the State Historic Preservation Office and several local organizations Trileaf has completed photo-simulations to show what the proposed communication tower will look like from different viewpoints around the area.

Attached you will find simulations showing both the water tower and stealth pine tree option for the tower. Unfortunately, we were not able to produce simulations for all the locations that were requested. However, we hope that this will provide a good context for everyone.

## **Aerial View**

Point 1 - Existing View

Point 1 - Water Tower

Point 1 - Monopine

Point 4 - Existing View

Point 4 - Water Tower

Point 5 - Existing View

Point 5 - Water Tower