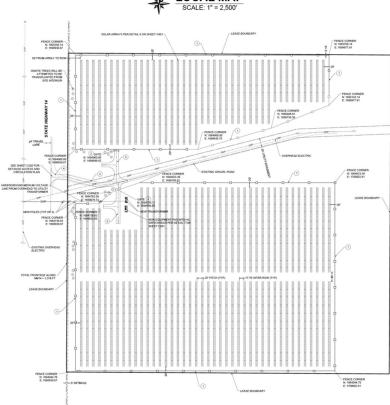

## Vicinity Map and Site Plan

Since you are located near our project site, I am reaching out to introduce myself and tell you more about Community Solar and the many benefits that it will bring to the community. The project we are proposing will be approximately 5 MWac in size and will cover about 30-40 acres of land.