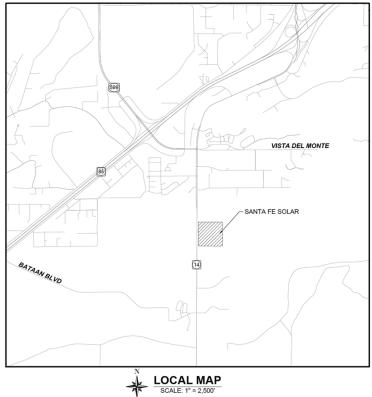

## Vicinity Map and Site Plan

Date: November 29, 2022

**Time**: 4:30 PM – 6 PM

**Video Call Information**: Please see the information to access the video or phone call on the next page.

We are a community solar company and are working with Santa Fe County to permit our project. The site is owned by the State of New Mexico Land Office and is located at 4396 NM 14. The parcel number for this property is 99307749. This parcel is currently vacant, and we are proposing to build a Community Solar Garden.

Since you are located near our project site, I am reaching out to introduce myself and tell you more about Community Solar and the many benefits that it will bring to the community. The project we are proposing will be approximately 5 MWac in size and will cover about 30-40 acres of land.