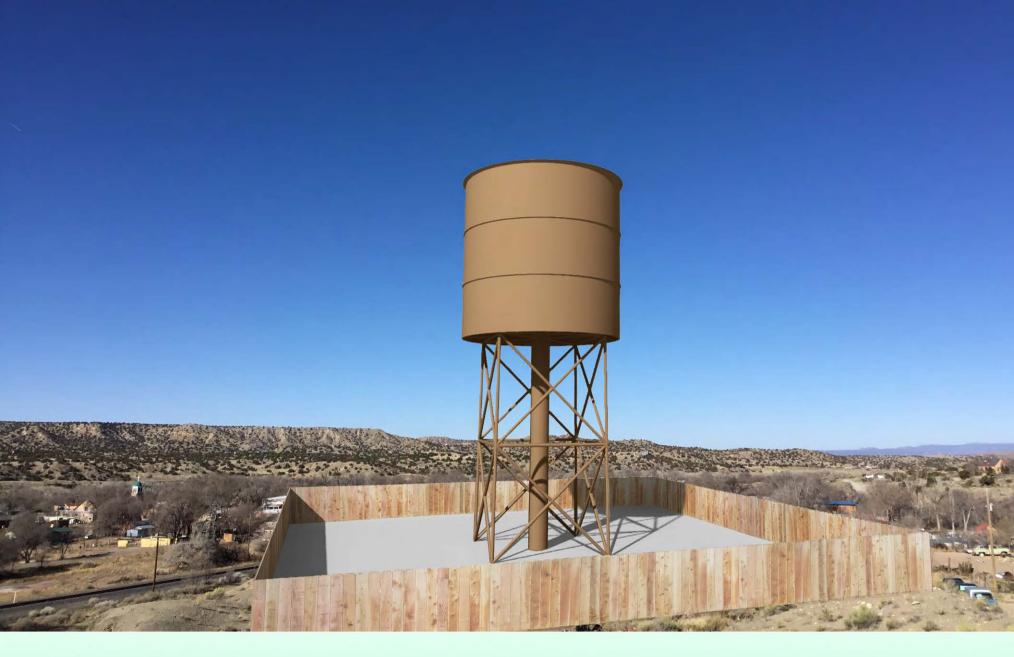

**Aerial View** 

4767 West State Hwy 72 Los Cerrillos, NM 78229 environmental architecture engineering

Disclaimer: This photo simulation is an artist's depiction of a future installation. The actual construction may vary slightly in size, layout, color and texture from this simulation.