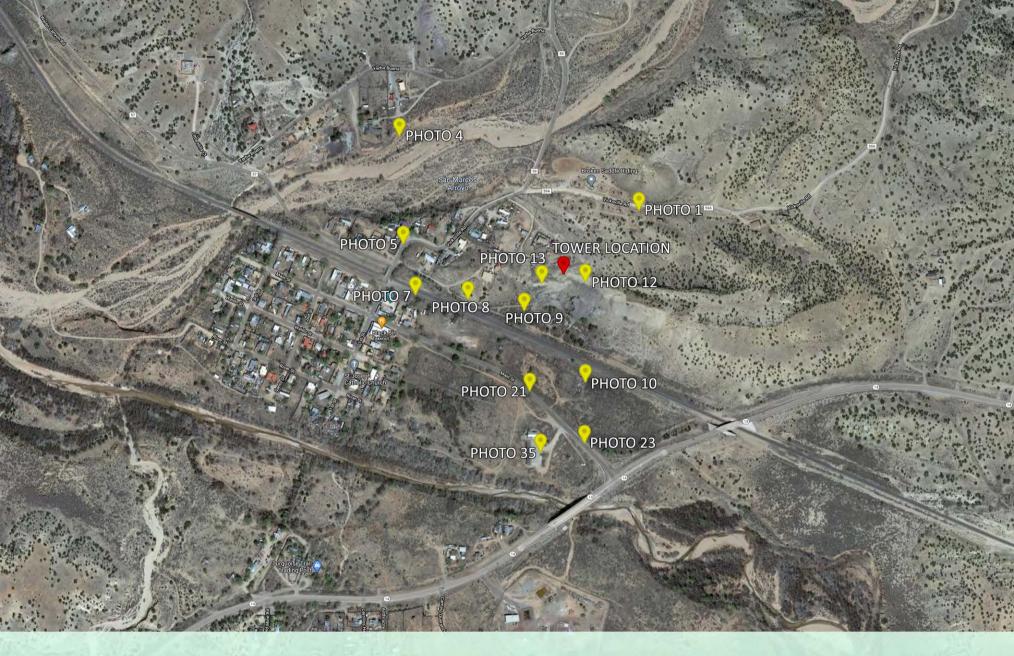

**Aerial View** 

4767 West State Hwy 72 Los Cerrillos, NM 78229 environmental architecture engineering

Disclaimer: This photo simulation is an artist's depiction of a future installation. The actual construction may vary slightly in size, layout, color and texture from this simulation.